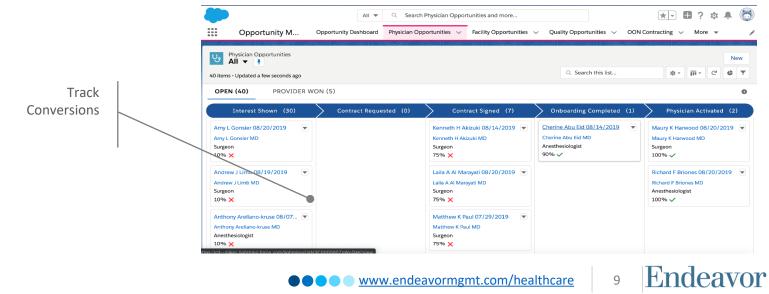

#### **Network Development**

- Target physicians/practices in specific areas
- Load relevant data into CRM
- Holistic view of relationship maturity
- Identify pockets of underserved physicians
- Demonstrate the value of the "network"
- Show conversions from splitters to loyalists
- Report share of referral "wallet"

#### **Physician Marketing/Outreach**

- Visit Planning
- Visit History
- Referral Activity
- Onboarding
- Referral Based List Development