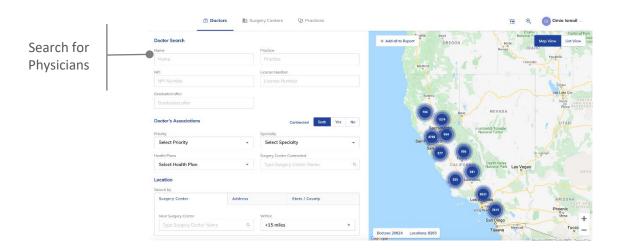

#### **Physician Marketing/Outreach**

- Visit Planning
- Visit History
- Referral Activity
- Onboarding
- Referral Based List Development