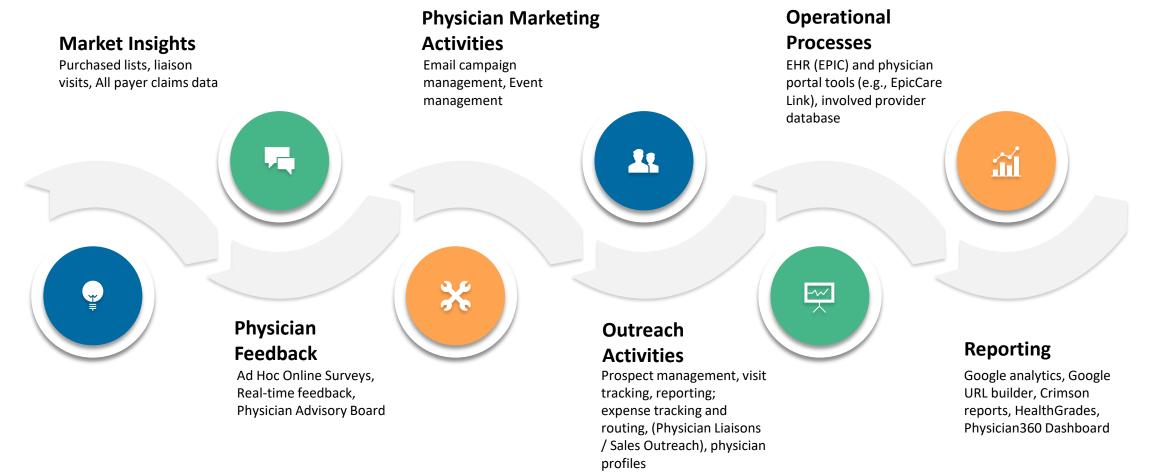

## PHYSICIAN RELATIONS TECHNOLOGY ECOSYSTEM

Effectively Engaging the Referring Physician Throughout Their Experience

Our understanding is that you would like to deploy a series of fit-for-purpose tools which integrate with a common base platform (e.g., Salesforce.com). Your current toolkit is not comprehensive enough and does not currently integrate with other systems.

Ideally, all of these elements would be integrated for real-time decision making at each of the engagement activities outlined above.

Endeavor

2